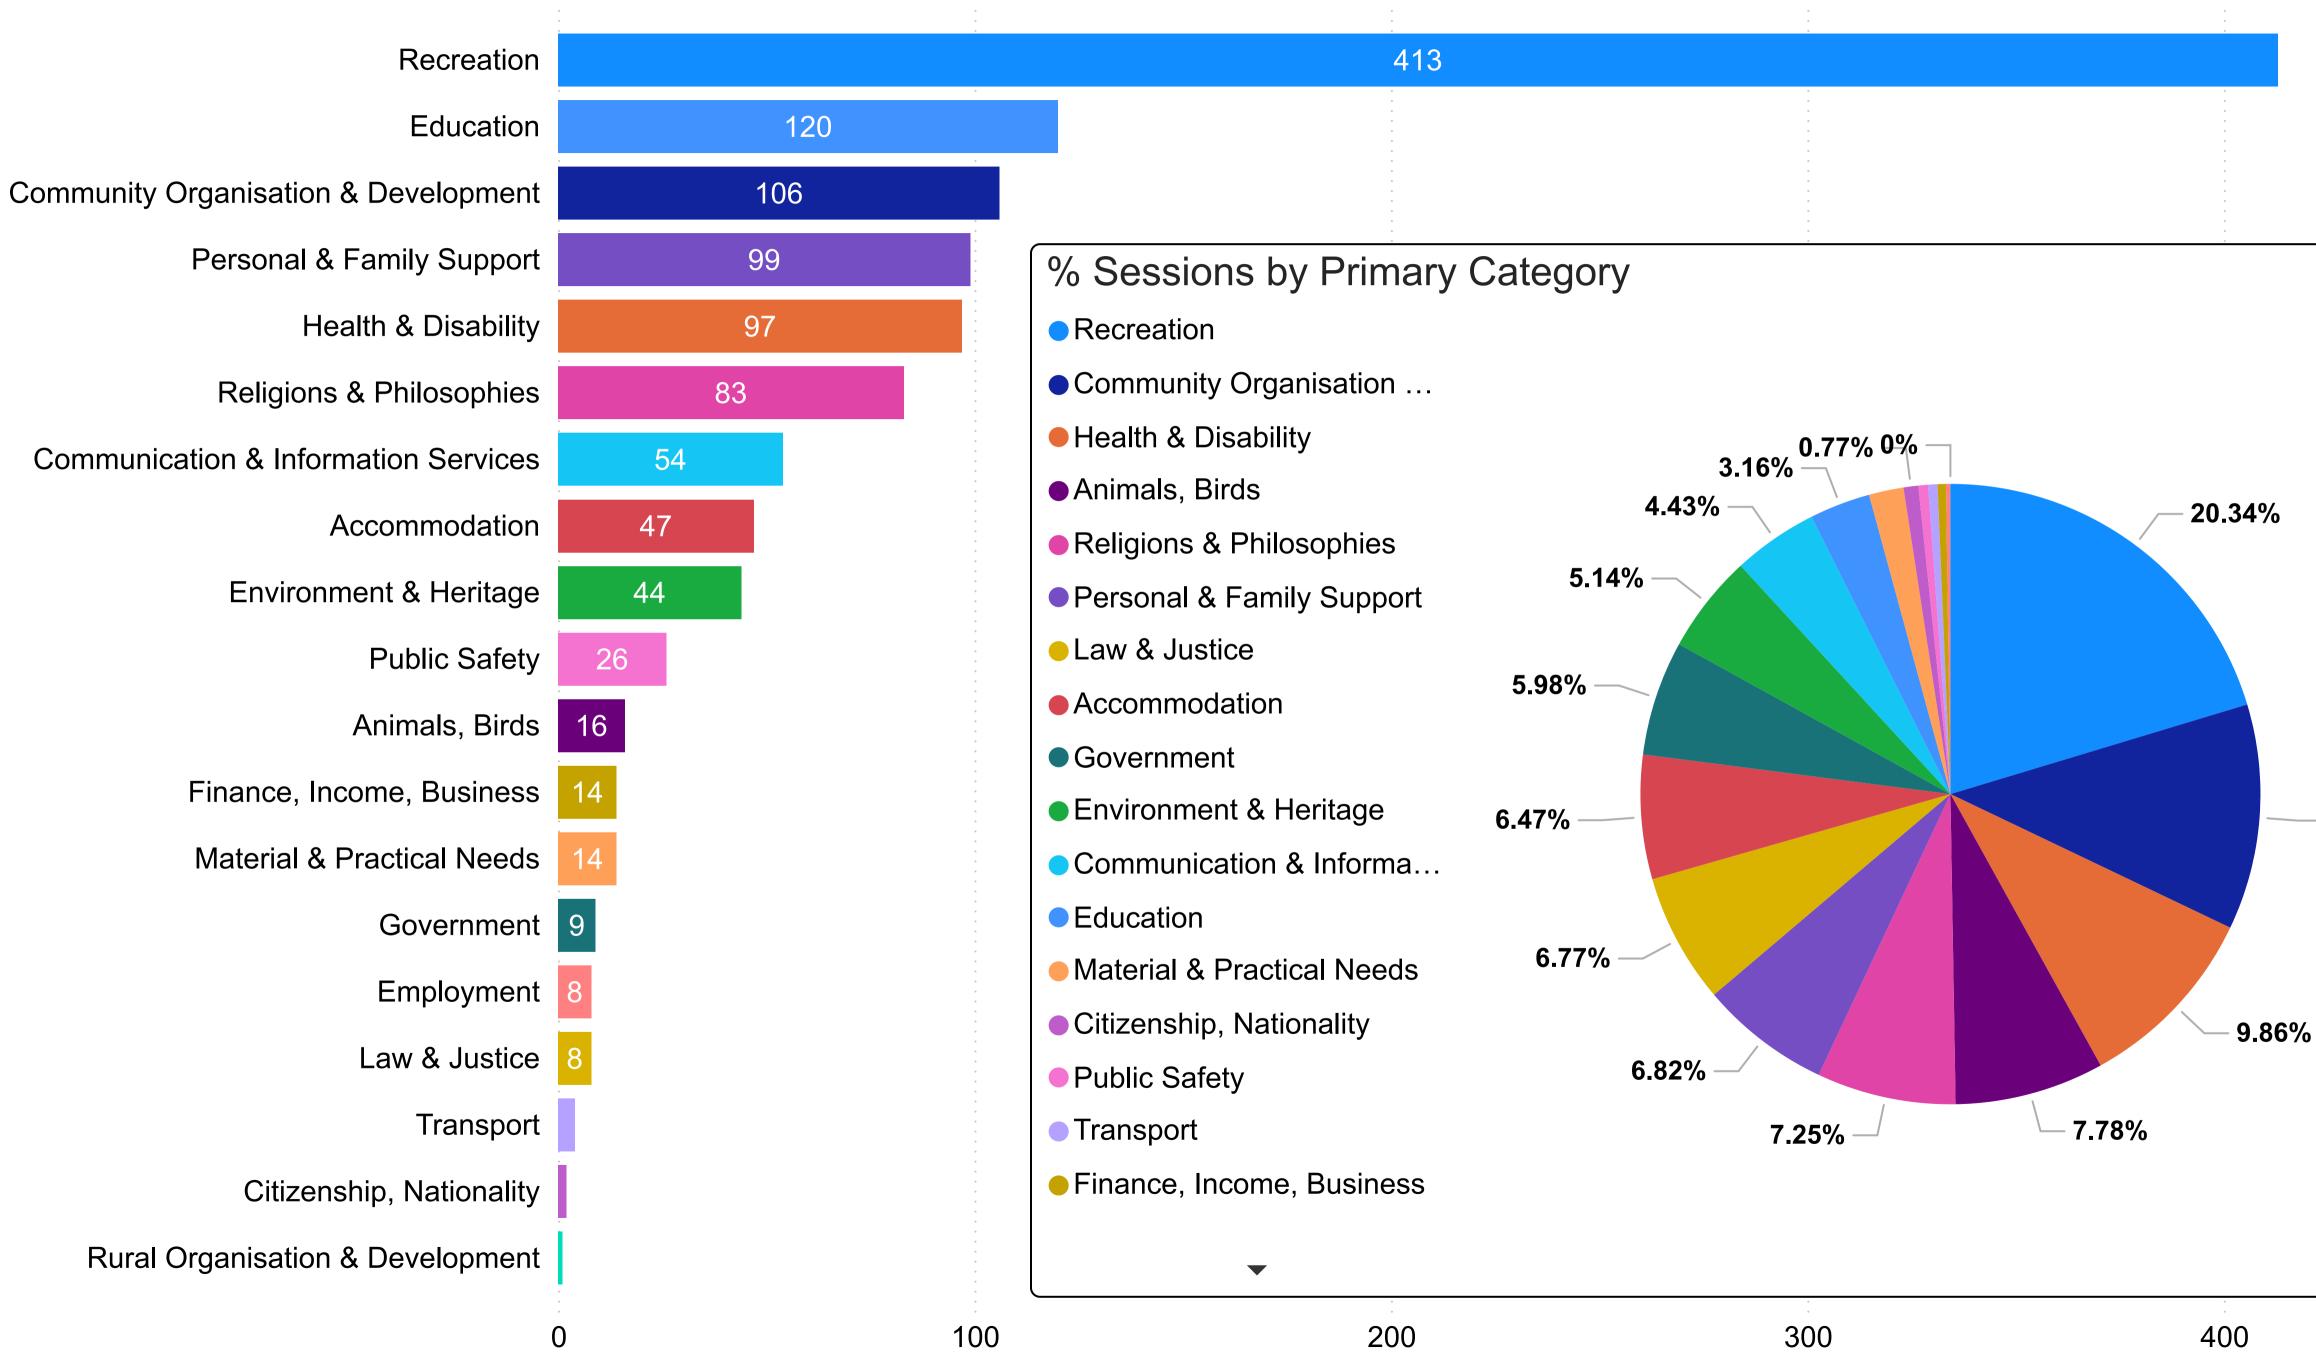

## Organisation Count by Primary Category

| :   | :     | • |
|-----|-------|---|
| 413 |       |   |
|     |       | • |
| •   | •     | ۰ |
|     |       | • |
|     |       | 0 |
|     |       | 0 |
|     |       | 0 |
| •   |       | 0 |
|     |       | 0 |
|     |       | • |
|     | ø     |   |
|     | 8<br> | 0 |